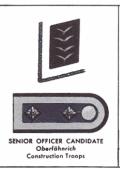

## **GERMAN AIR FORCE: INSIGNIA OF RANK**

### **ENLISTED MEN**









## **OFFICER CANDIDATES**

#### **NCO CANDIDATES**











CANDIDATE Unterführeranwärter

# GERMAN AIR FORCE: ENGINEERING CORPS Engineers having to do with mechanical engineering in the German Air Force

(ADMINISTRATIVE OFFICIALS)

belong to a special corps and are distinguished by special rank insignia and special designations of rank. All ranks wear pink as color of their service.

















MAJOR GENERAL Flieger-General – stabsingenieur

BRIGADIER GENERAL Flieger-Generalingenieur

COLONEL Flieger-Oberstingenieur

LT COLONEL Flieger-Oberstabsingenieur

MAJOR Flieger-Stabsingenieur

CAPTAIN Flieger-Hauptingenieur

1ST LIEUTENANT Flieger-Oberingenieur

2D LIEUTENANT Flieger-Ingenieur