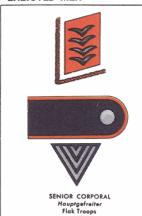

## **GERMAN AIR FORCE: INSIGNIA OF RANK**

### **ENLISTED MEN**









## **OFFICER CANDIDATES**

#### **NCO CANDIDATES**











CANDIDATE Unterführeranwärter

# GERMAN AIR FORCE: ENGINEERING CORPS Engineers having to do with mechanical engineering in the German Air Force

(ADMINISTRATIVE OFFICIALS)

belong to a special corps and are distinguished by special rank insignia and special designations of rank. All ranks wear pink as color of their service.

















MAJOR GENERAL Flieger-General – stabsingenieur

BRIGADIER GENERAL Flieger-Generalingenieur

COLONEL Flieger-Oberstingenieur

LT COLONEL Flieger-Oberstabsingenieur

MAJOR Flieger-Stabsingenieur

CAPTAIN Flieger-Hauptingenieur

1ST LIEUTENANT Flieger-Oberingenieur

2D LIEUTENANT Flieger-Ingenieur