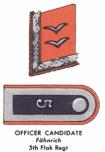

## **GERMAN AIR FORCE: INSIGNIA OF RANK**

### **ENLISTED MEN**









## **OFFICER CANDIDATES**

#### **NCO CANDIDATES**











CANDIDATE Unterführeranwärter

# GERMAN AIR FORCE: ENGINEERING CORPS Engineers having to do with mechanical engineering in the German Air Force

(ADMINISTRATIVE OFFICIALS)

belong to a special corps and are distinguished by special rank insignia and special designations of rank. All ranks wear pink as color of their service.

















MAJOR GENERAL Flieger-General – stabsingenieur

BRIGADIER GENERAL Flieger-Generalingenieur

COLONEL Flieger-Oberstingenieur

LT COLONEL Flieger-Oberstabsingenieur

MAJOR Flieger-Stabsingenieur

CAPTAIN Flieger-Hauptingenieur

1ST LIEUTENANT Flieger-Oberingenieur

2D LIEUTENANT Flieger-Ingenieur