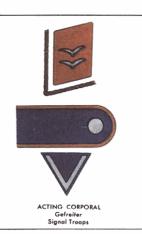

## **GERMAN AIR FORCE: INSIGNIA OF RANK**

### **ENLISTED MEN**









## **OFFICER CANDIDATES**

#### **NCO CANDIDATES**











CANDIDATE Unterführeranwärter

# GERMAN AIR FORCE: ENGINEERING CORPS Engineers having to do with mechanical engineering in the German Air Force

(ADMINISTRATIVE OFFICIALS)

belong to a special corps and are distinguished by special rank insignia and special designations of rank. All ranks wear pink as color of their service.

















MAJOR GENERAL Flieger-General – stabsingenieur

BRIGADIER GENERAL Flieger-Generalingenieur

COLONEL Flieger-Oberstingenieur

LT COLONEL Flieger-Oberstabsingenieur

MAJOR Flieger-Stabsingenieur

CAPTAIN Flieger-Hauptingenieur

1ST LIEUTENANT Flieger-Oberingenieur

2D LIEUTENANT Flieger-Ingenieur