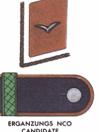

## **GERMAN AIR FORCE: INSIGNIA OF RANK**

### **ENLISTED MEN**









## **OFFICER CANDIDATES**

#### **NCO CANDIDATES**











CANDIDATE Unterführeranwärter

# GERMAN AIR FORCE: ENGINEERING CORPS Engineers having to do with mechanical engineering in the German Air Force

(ADMINISTRATIVE OFFICIALS)

belong to a special corps and are distinguished by special rank insignia and special designations of rank. All ranks wear pink as color of their service.

















MAJOR GENERAL Flieger-General – stabsingenieur

BRIGADIER GENERAL Flieger-Generalingenieur

COLONEL Flieger-Oberstingenieur

LT COLONEL Flieger-Oberstabsingenieur

MAJOR Flieger-Stabsingenieur

CAPTAIN Flieger-Hauptingenieur

1ST LIEUTENANT Flieger-Oberingenieur

2D LIEUTENANT Flieger-Ingenieur