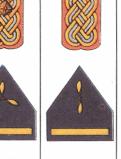

## **GERMAN AIR FORCE: INSIGNIA OF RANK**

### **ENLISTED MEN**









## **OFFICER CANDIDATES**

#### **NCO CANDIDATES**











CANDIDATE Unterführeranwärter

# GERMAN AIR FORCE: ENGINEERING CORPS Engineers having to do with mechanical engineering in the German Air Force

(ADMINISTRATIVE OFFICIALS)

belong to a special corps and are distinguished by special rank insignia and special designations of rank. All ranks wear pink as color of their service.

















MAJOR GENERAL Flieger-General – stabsingenieur

BRIGADIER GENERAL Flieger-Generalingenieur

COLONEL Flieger-Oberstingenieur

LT COLONEL Flieger-Oberstabsingenieur

MAJOR Flieger-Stabsingenieur

CAPTAIN Flieger-Hauptingenieur

1ST LIEUTENANT Flieger-Oberingenieur

2D LIEUTENANT Flieger-Ingenieur