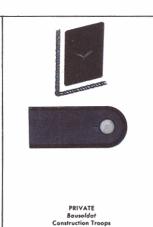

## **GERMAN AIR FORCE: INSIGNIA OF RANK**

### **ENLISTED MEN**









## **OFFICER CANDIDATES**

#### **NCO CANDIDATES**











CANDIDATE Unterführeranwärter

# GERMAN AIR FORCE: ENGINEERING CORPS Engineers having to do with mechanical engineering in the German Air Force

(ADMINISTRATIVE OFFICIALS)

belong to a special corps and are distinguished by special rank insignia and special designations of rank. All ranks wear pink as color of their service.

















MAJOR GENERAL Flieger-General – stabsingenieur

BRIGADIER GENERAL Flieger-Generalingenieur

COLONEL Flieger-Oberstingenieur

LT COLONEL Flieger-Oberstabsingenieur

MAJOR Flieger-Stabsingenieur

CAPTAIN Flieger-Hauptingenieur

1ST LIEUTENANT Flieger-Oberingenieur

2D LIEUTENANT Flieger-Ingenieur