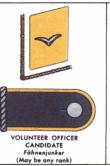

## **GERMAN AIR FORCE: INSIGNIA OF RANK**

### **ENLISTED MEN**









## **OFFICER CANDIDATES**

#### **NCO CANDIDATES**











CANDIDATE Unterführeranwärter

# GERMAN AIR FORCE: ENGINEERING CORPS Engineers having to do with mechanical engineering in the German Air Force

(ADMINISTRATIVE OFFICIALS)

belong to a special corps and are distinguished by special rank insignia and special designations of rank. All ranks wear pink as color of their service.

















MAJOR GENERAL Flieger-General – stabsingenieur

BRIGADIER GENERAL Flieger-Generalingenieur

COLONEL Flieger-Oberstingenieur

LT COLONEL Flieger-Oberstabsingenieur

MAJOR Flieger-Stabsingenieur

CAPTAIN Flieger-Hauptingenieur

1ST LIEUTENANT Flieger-Oberingenieur

2D LIEUTENANT Flieger-Ingenieur