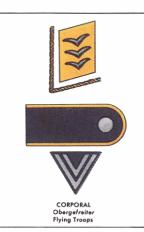

## **GERMAN AIR FORCE: INSIGNIA OF RANK**

### **ENLISTED MEN**









## **OFFICER CANDIDATES**

#### **NCO CANDIDATES**











CANDIDATE Unterführeranwärter

# GERMAN AIR FORCE: ENGINEERING CORPS Engineers having to do with mechanical engineering in the German Air Force

(ADMINISTRATIVE OFFICIALS)

belong to a special corps and are distinguished by special rank insignia and special designations of rank. All ranks wear pink as color of their service.

















MAJOR GENERAL Flieger-General – stabsingenieur

BRIGADIER GENERAL Flieger-Generalingenieur

COLONEL Flieger-Oberstingenieur

LT COLONEL Flieger-Oberstabsingenieur

MAJOR Flieger-Stabsingenieur

CAPTAIN Flieger-Hauptingenieur

1ST LIEUTENANT Flieger-Oberingenieur

2D LIEUTENANT Flieger-Ingenieur