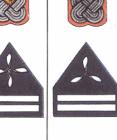

## **GERMAN AIR FORCE: INSIGNIA OF RANK**

### **ENLISTED MEN**









## **OFFICER CANDIDATES**

#### **NCO CANDIDATES**











CANDIDATE Unterführeranwärter

# GERMAN AIR FORCE: ENGINEERING CORPS Engineers having to do with mechanical engineering in the German Air Force

(ADMINISTRATIVE OFFICIALS)

belong to a special corps and are distinguished by special rank insignia and special designations of rank. All ranks wear pink as color of their service.

















MAJOR GENERAL Flieger-General – stabsingenieur

BRIGADIER GENERAL Flieger-Generalingenieur

COLONEL Flieger-Oberstingenieur

LT COLONEL Flieger-Oberstabsingenieur

MAJOR Flieger-Stabsingenieur

CAPTAIN Flieger-Hauptingenieur

1ST LIEUTENANT Flieger-Oberingenieur

2D LIEUTENANT Flieger-Ingenieur