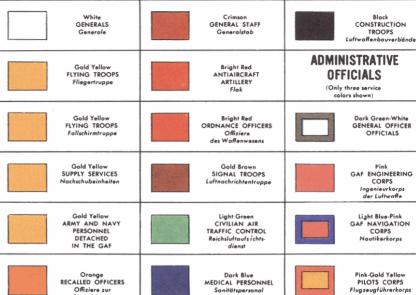

## GERMAN AIR FORCE: COLORS OF THE ARMS AND SERVICES

While line arms and services wear the same color on both shoulder strap and collar patch, note that all but one of the divisons of the Corps of Administrative Officials wear two colors. The basic color for most Administrative Officials is dark green.

2D LIEUTENANT Leutnant

ACTING 1ST SGT Hauptfeldwebeldienstleur

Black CONSTRUCTION

OFFICIALS

Ingenieurkorps der Luftwaffe

CORPS

Nautikerkorps

Pink-Gold Yellow

PILOTS CORPS Flugzeugführerkorps

SQUAD LEADER Gruppenführer