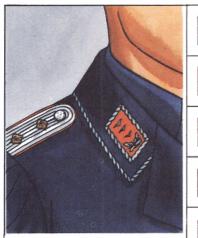

## GERMAN AIR FORCE: COLORS OF THE ARMS AND SERVICES

While line arms and services wear the same color on both shoulder strap and collar patch, note that all but one of the divisons of the Corps of Administrative Officials wear two colors. The basic color for most Administrative Officials is dark green.